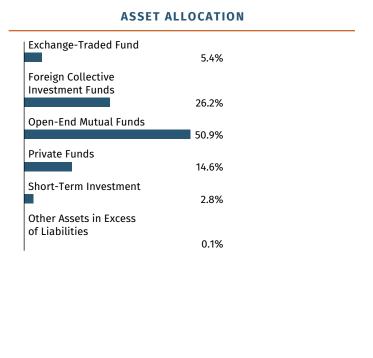

### **Graphical Representation of Holdings**

The tables below show the investment makeup of the Fund, representing percentage of the total net assets of the Fund. The Top Ten Holdings exclude short-term holdings, if any. The Top Ten Holdings table may not reflect the total exposure to an issuer.